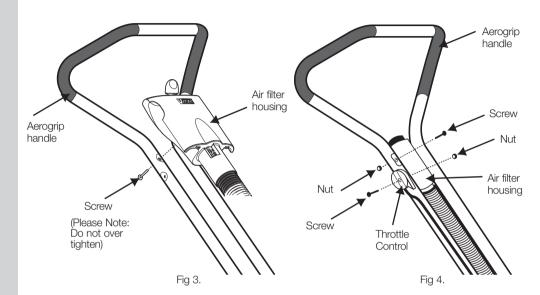

### Attaching The Remote Air Filter Housing - Aerogrip Handles

### 2 Stroke Models

Slide the air filter housing onto the upper handle. Position locating lug into hole in handle and secure with screw (see Fig.3). Be careful not to over tighten, as the plastic thread may be damaged.

### **4 Stroke Models**

- 1. Firstly secure the throttle control to the right hand side of handle, on the outside (see Fig. 4) using the 50mm screw and nut pictured here.
- 2. For models supplied with remote air filter. After attaching the throttle control, secure the air filter housing to the right hand side of handle, on the inside (also fig 4), using the 38mm screw & nut pictured here.